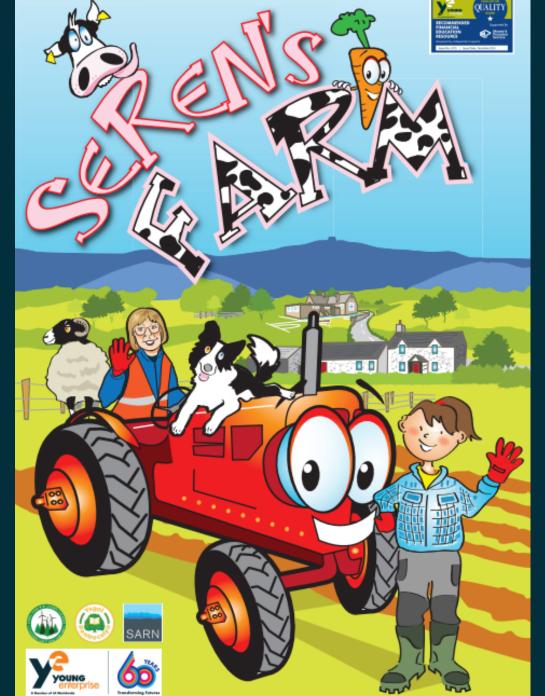

## Seren's Farm project launch

Please join us to celebrate the launch of the Seren's Farm financial education resource, created in partnership with

Young Enterprise

Ysgol Pentrecelyn

David Evans, SARN Associates

Come and meet the team involved, hear about our roll out plans and learn about this project's impact for young people in rural communities across Wales.

Light refreshments will be provided. Grateful thanks to Sara and Gwion Evans for their generous support in hosting this event.